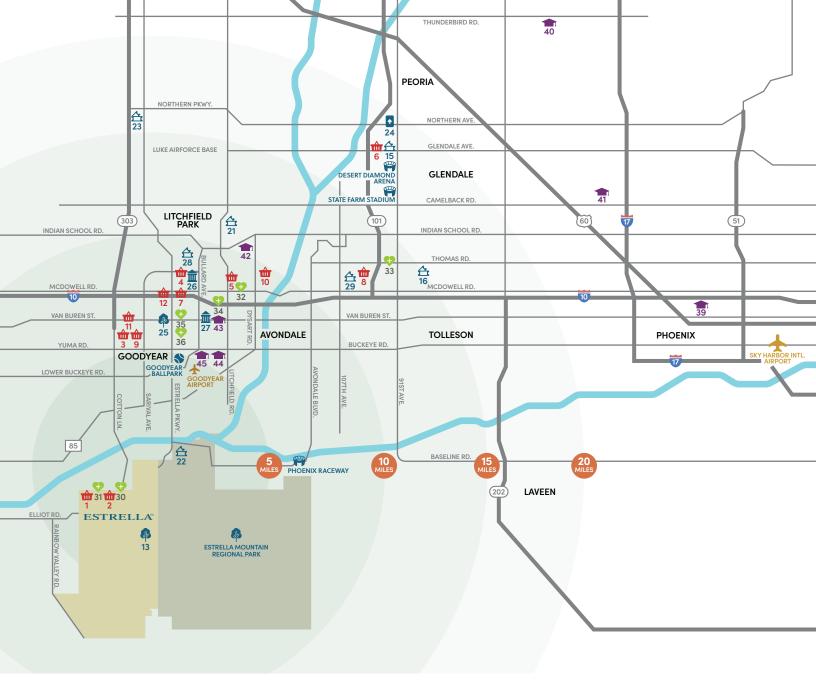

## 🏛 SHOPPING

- 1 Elliot Market
- 2 Mountain Ranch Marketplace
- **3** Canyon Trails Towne Center
- **4** The Market at Estrella Falls
- 5 Palm Valley Pavilions
- 6 Tanger Outlets
- 7 Aldi
- 8 Costco
- 9 Fry's Marketplace
- **10** Sprouts
- **11** Super Target
- 12 Walmart

# **TRANSPORTATION**

- **37** Phoenix Goodyear Airport
- 38 Sky Harbor International Airport

# 🚣 ENTERTAINMENT

- **13** Foothills Community Park
- **14** Estrella Mountain Regional Park
- **15** Westgate Entertainment District
- **16** Ak-Chin Pavilion
- **17** Desert Diamond Arena
- **18** Goodyear Ballpark
- **19** Phoenix Raceway
- 20 State Farm Stadium
- 21 The Wigwam Golf Resort & Spa
- 22 Tres Rios Golf Course
- 23 Wildlife World Zoo & Aquarium
- 24 Desert Diamond Casino
- 25 Goodyear Recreation Campus
- 26 Goodyear Civic Square
- 27 Goodyear Municipal Complex
- **28** Harkins Theaters
- 29 Main Event

### HEALTH SERVICES

- **30** Banner Health Center
- 31 NextCare Urgent Care
- **32** Abrazo West Campus
- 33 Banner Estrella Medical Center
- 34 Cancer Treatment Centers of America
- **35** Dignity Health Emergency
- 36 Estrella Women's Health Center

### COLLEGES & UNIVERSITIES

- **39** ASU Downtown
- 40 ASU West
- **41** Grand Canyon University
- 42 Estrella Mountain Community College
- **43** Franklin Pierce University
- 44 Lufthansa Aviation Training
- 45 United Aviate Academy