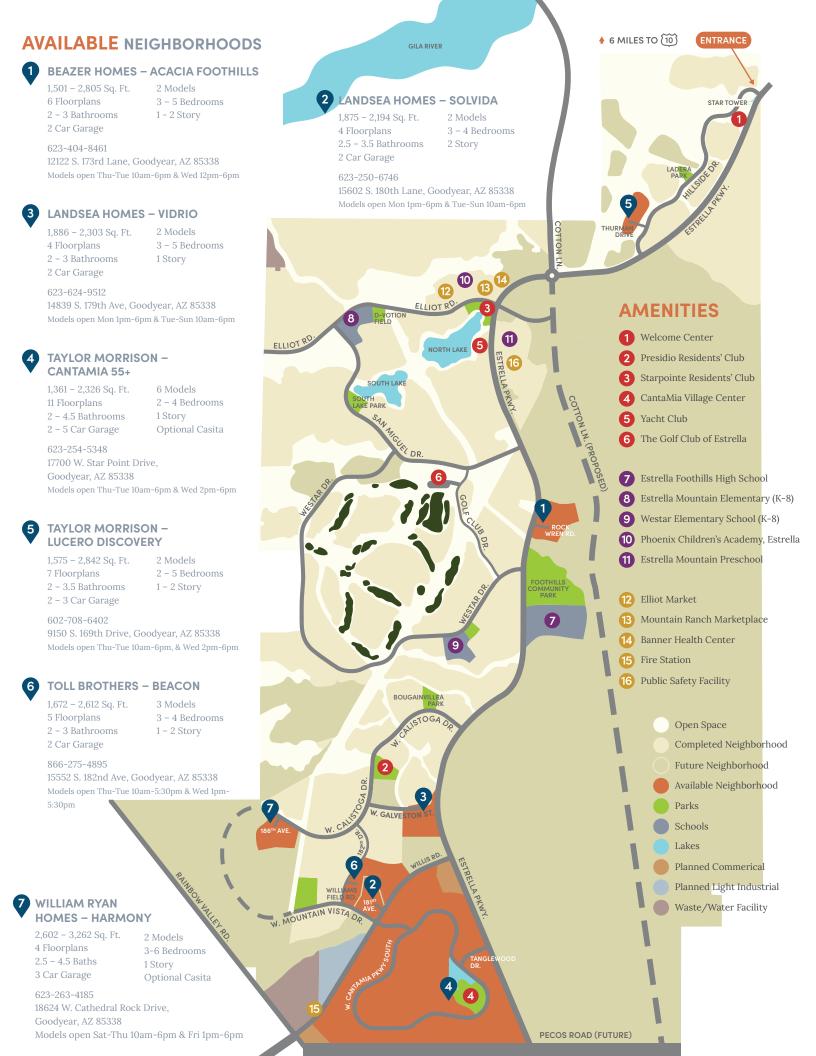

## **RESIDENTS' CLUBS**

Estrella's signature Residents' Clubs—Presidio, Starpointe and CantaMia Village Center, include full access in respective HOA fees. Residents are also **welcome** to enjoy the contemporary Welcome Center and a treat at the vibrant Café Bebida.

Nestled in the center of the Montecito village, Presidio features relaxing casual spaces, a heated resort-style pool, sports lounge, state-of-the-art fitness area, outdoor seating with fireplace, and The Cantina bar & restaurant. Starpointe resides in the Mountain Ranch village and boasts beautiful lake views, the family-friendly StarSplash Waterpark, heated lap pool, fitness center, The Lakeside Grill, reservable ballrooms, Youth Club, and child watch area.

The Golf Club of Estrella welcomes beginners and seasoned players to experience desert golfing at its best. Our award-winning Nicklaus Design course is available by daily fee or annual membership. The Player's Grill & Patio serves American fare and drinks daily.

## 50+ COMMUNITY PARKS

As Estrella grows, so do the number of parks. Enjoy more than 50, ranging from small gathering spaces to large-scale sport fields, giving you plenty of choices for your next get-together.

For those who love water-filled adventures, residents can check out our complimentary watercraft at the Yacht Club to make a day in the desert an extraordinary experience.

## GREAT SCHOOLS

Within Estrella can be found two excellent K-8 schools: Estrella Mountain Elementary School (IB) and Westar Elementary School (STEM) before feeding into Estrella Foothills High School. Estrella Mountain Preschool and Phoenix Children's Academy are also ideal choices for daycare, before and after care, and preschool.

## 65+ MILES OF TRAILS

With over 65 miles of hiking, biking, and walking trails you can stroll, explore, and exercise to your heart's content. The nearby Estrella Mountain Regional Park offers 19,000 more acres of adventure and sightseeing opportunities.