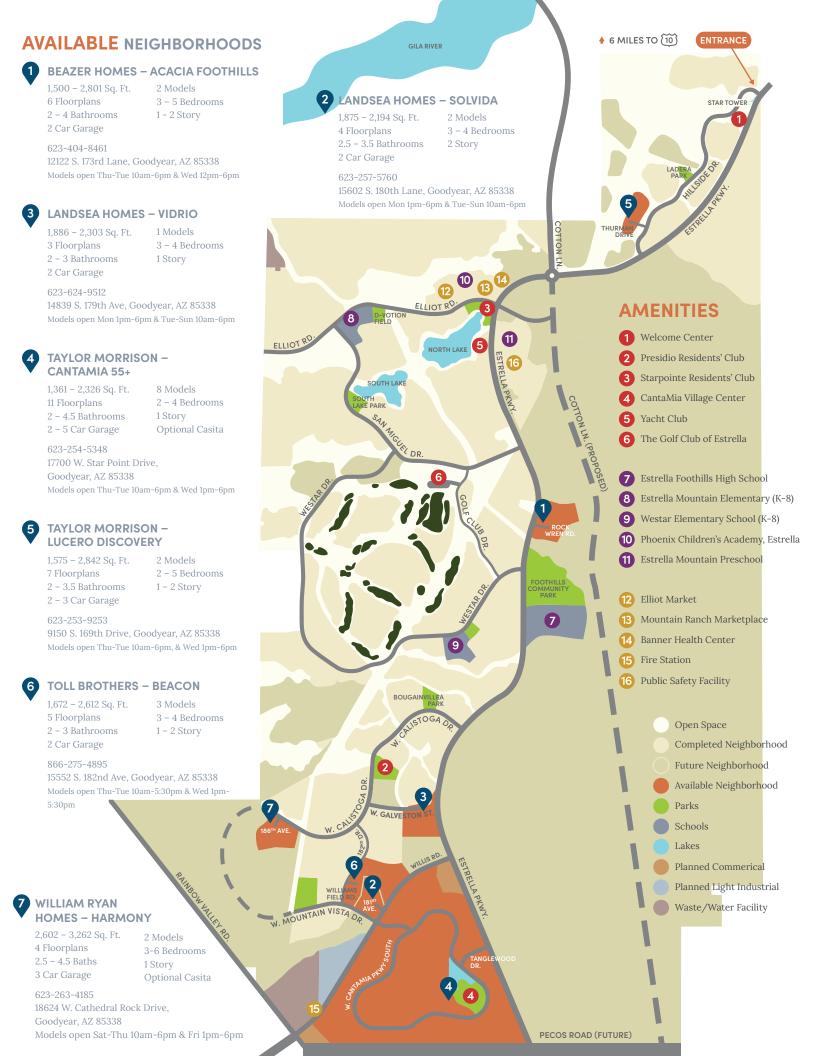

## **RESIDENTS' CLUBS**

Estrella's signature Residents' Clubs—Presidio, Starpointe and CantaMia Village Center, include full access in respective HOA fees. Residents are also **welcome** to enjoy the contemporary Welcome Center and a treat at the vibrant Café Bebida.

Nestled in the center of the Montecito village, Presidio features relaxing casual spaces, a heated resort-style pool, sports lounge, state-of-the-art fitness area, outdoor seating with fireplace, and The Cantina bar & restaurant. Starpointe resides in the Mountain Ranch village and boasts beautiful lake views, the family-friendly StarSplash Waterpark, heated lap pool, fitness center, The Lakeside Grill, reservable ballrooms, Youth Club, and child watch area.

The Golf Club of Estrella welcomes beginners and seasoned players to experience desert golfing at its best. Our award-winning Nicklaus Design course is available by daily fee or annual membership. The Player's Grill & Patio serves American fare and drinks daily.

## 50+ COMMUNITY PARKS

As Estrella grows, so do the number of parks. Enjoy more than 50, ranging from small gathering spaces to large-scale sport fields, giving you plenty of choices for your next get-together.

For those who love water-filled adventures, residents can check out our complimentary watercraft at the Yacht Club to make a day in the desert an extraordinary experience.

## GREAT SCHOOLS

Within Estrella can be found two excellent K-8 schools: Estrella Mountain Elementary School (IB) and Westar Elementary School (STEM) before feeding into Estrella Foothills High School. Estrella Mountain Preschool and Phoenix Children's Academy are also ideal choices for daycare, before and after care, and preschool.

## 65+ MILES OF TRAILS

With over 65 miles of hiking, biking, and walking trails you can stroll, explore, and exercise to your heart's content. The nearby Estrella Mountain Regional Park offers 19,000 more acres of adventure and sightseeing opportunities.