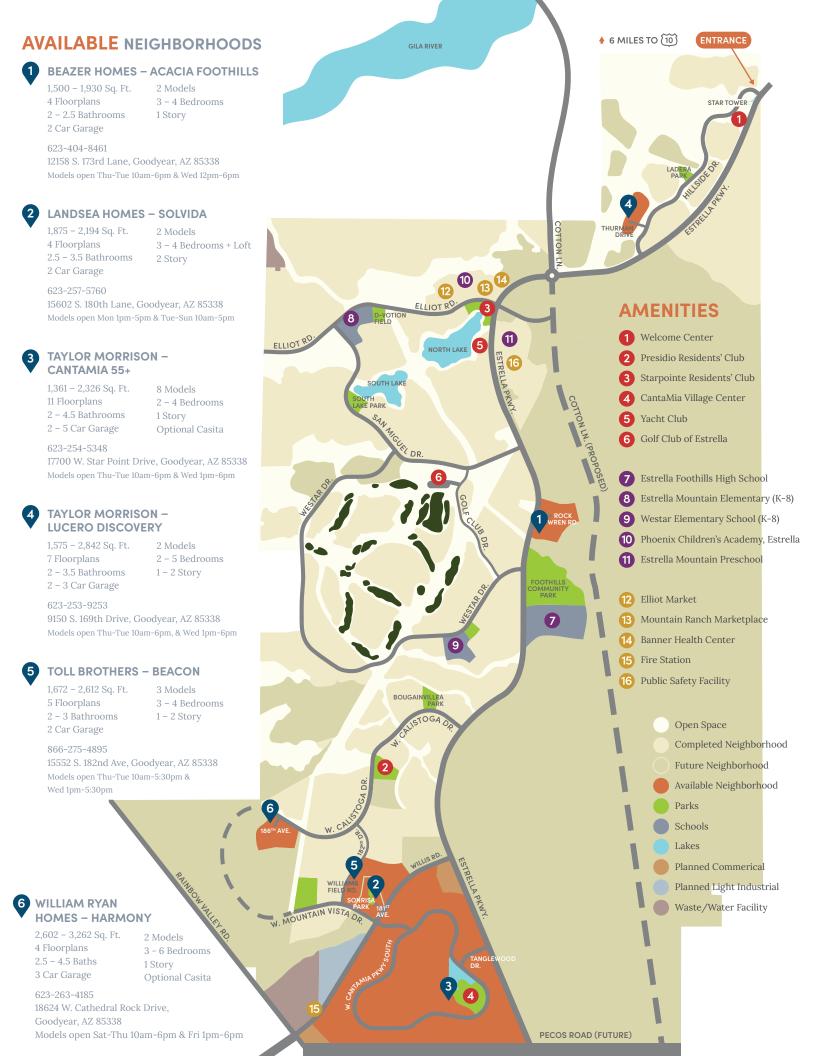

## **RESIDENTS' CLUBS**

Estrella's signature Residents' Clubs—Presidio, Starpointe and CantaMia Village Center, include full access in respective HOA fees. Residents are also **welcome** to enjoy the contemporary Welcome Center and a treat at the vibrant Café Bebida.

Nestled in the center of the Montecito village, Presidio features relaxing casual spaces, a heated resort-style pool, sports lounge, state-of-the-art fitness area, outdoor seating with fireplace, and The Cantina bar & restaurant. Starpointe resides in the Mountain Ranch village and boasts beautiful lake views, the family-friendly StarSplash Waterpark, heated lap pool, fitness center, The Lakeside Grill, reservable ballrooms, Youth Club, and child watch area.

Golf Club of Estrella welcomes beginners and seasoned players to experience desert golfing at its best. Our award-winning Nicklaus Design course is available by daily fee or annual membership. The Player's Grill & Patio serves American fare and drinks daily.

## 50+ COMMUNITY PARKS

As Estrella grows, so do the number of parks. Enjoy more than 50, ranging from small gathering spaces to large-scale sport fields, giving you plenty of choices for your next get-together.

For those who love water-filled adventures, residents can check out our complimentary watercraft at the Yacht Club to make a day in the desert an extraordinary experience.

## **GREAT SCHOOLS**

Within Estrella can be found two excellent K-8 schools: Estrella Mountain Elementary School (IB) and Westar Elementary School (STEAM) before feeding into Estrella Foothills High School. Estrella Mountain Preschool and Phoenix Children's Academy are also ideal choices for daycare, before and after care, and preschool.

## 65+ MILES OF TRAILS

With over 65 miles of hiking, biking, and walking trails you can stroll, explore, and exercise to your heart's content. The nearby Estrella Mountain Regional Park offers 19,000 more acres of adventure and sightseeing opportunities.

**⚠** 8175 South Hillside Drive, Goodyear, AZ 85338 623-386-1000 Estrella.com

MAP MAY NOT BE TO SCALE. Estrella North LLC ("Estrella North") is the developer of the Estrella Community ("Community"). Homebuilders unaffiliated with Estrella North ("Homebuilders") or their affiliates are building homes within the Community. Estrella North and its affiliates are collectively referred to as the "Released Parties". The Released Parties are not co-developing, co-building, guarantors of, or otherwise responsible for, nor shall they incur any liability as a result of, any of the obligations or representations made to buyers by any Homebuilder or other third-party. Estrella North's responsibility with respect to the Community is limited to the development of certain selected infrastructure improvements (e.g., roads, sewer, etc.) and such obligations run solely to Homebuilders and other persons buying real property directly from Estrella North. Buyers of homes and Homebuilders waive, to the fullest extent allowed under the law, any and all rights, claims, causes of action and other rights whatsoever against the Released Parties arising out of their purchase of a home or services, respectively, in the Community from Homebuilders or any other third-party. If Homebuilders seek to qualify real property located in the Community for offering and sale in those states where prior qualification is required before such interests in out-of-state real property may be offered for sale or lease to its residents, then it is the obligation of such Homebuilders, and not the Released Parties, to comply with any and all federal or state land sales laws and to distribute all required disclosures, including but not limited to, disclaimers and reports to prospective purchasers prior to or at execution of a contract of sale for real estate. Any prices, sketches, renderings, and specifications contained herein are proposed only and subject, without notice, to change or withdrawal at any time. EQUAL HOUSING OPPORTUNITY.