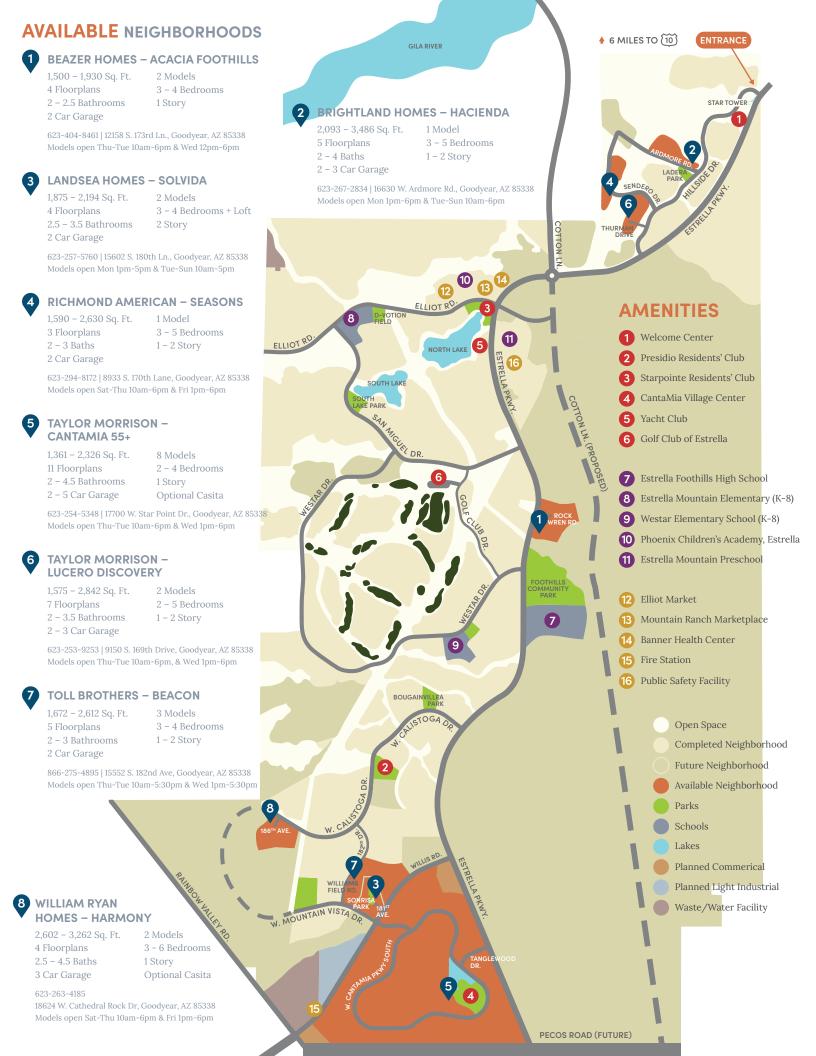

## **RESIDENTS' CLUBS**

Estrella's signature Residents' Clubs—Presidio, Starpointe and CantaMia Village Center, include full access in respective HOA fees. Residents are also **welcome** to enjoy the contemporary Welcome Center and a treat at the vibrant Café Bebida.

Nestled in the center of the Montecito village, Presidio features relaxing casual spaces, a heated resort-style pool, sports lounge, state-of-the-art fitness area, outdoor seating with fireplace, and The Cantina bar & restaurant. Starpointe resides in the Mountain Ranch village and boasts beautiful lake views, the family-friendly StarSplash Waterpark, heated lap pool, fitness center, The Lakeside Grill, reservable ballrooms, Youth Club, and child watch area.

Golf Club of Estrella welcomes beginners and seasoned players to experience desert golfing at its best. Our award-winning Nicklaus Design course is available by daily fee or annual membership. The Player's Grill & Patio serves American fare and drinks daily.

## 50+ COMMUNITY PARKS

As Estrella grows, so do the number of parks. Enjoy more than 50, ranging from small gathering spaces to large-scale sport fields, giving you plenty of choices for your next get-together.

For those who love water-filled adventures, residents can check out our complimentary watercraft at the Yacht Club to make a day in the desert an extraordinary experience.

## **GREAT SCHOOLS**

Within Estrella can be found two excellent K-8 schools: Estrella Mountain Elementary School (IB) and Westar Elementary School (STEAM) before feeding into Estrella Foothills High School. Estrella Mountain Preschool and Phoenix Children's Academy are also ideal choices for daycare, before and after care, and preschool.

## 65+ MILES OF TRAILS

With over 65 miles of hiking, biking, and walking trails you can stroll, explore, and exercise to your heart's content. The nearby Estrella Mountain Regional Park offers 19,000 more acres of adventure and sightseeing opportunities.

**⚠** 8175 South Hillside Drive, Goodyear, AZ 85338 623-386-1000 Estrella.com

MAP MAY NOT BE TO SCALE. Estrella North LLC ("Estrella North") is the developer of the Estrella Community ("Community"). Homebuilders unaffiliated with Estrella North ("Homebuilders") or their affiliates are building homes within the Community. Estrella North and its affiliates are collectively referred to as the "Released Parties". The Released Parties are not co-developing, co-building, guarantors of, or otherwise responsible for, nor shall they incur any liability as a result of, any of the obligations or representations made to buyers by any Homebuilder or other third-party. Estrella North's responsibility with respect to the Community is limited to the development of certain selected infrastructure improvements (e.g., roads, sewer, etc.) and such obligations run solely to Homebuilders and other persons buying real property directly from Estrella North. Buyers of homes and Homebuilders waive, to the fullest extent allowed under the law, any and all rights, claims, causes of action and other rights whatsoever against the Released Parties arising out of their purchase of a home or services, respectively, in the Community from Homebuilders or any other third-party. If Homebuilders seek to qualify real property located in the Community for offering and sale in those states where prior qualification is required before such interests in out-of-state real property may be offered for sale or lease to its residents, then it is the obligation of such Homebuilders, and not the Released Parties, to comply with any and all federal or state land sales laws and to distribute all required disclosures, including but not limited to, disclaimers and reports to prospective purchasers prior to or at execution of a contract of sale for real estate. Any prices, sketches, renderings, and specifications contained herein are proposed only and subject, without notice, to change or withdrawal at any time. EQUAL HOUSING OPPORTUNITY.